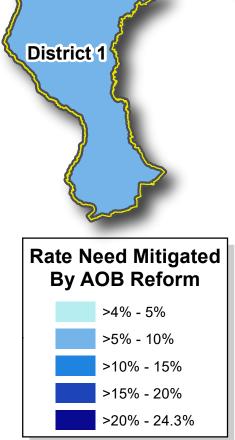

Note: Excludes policies tagged for takeout. "Difference Mapped" represents the additional amount rates will have to increase in the absence of AOB Reform to achieve actuarial soundness (Actuarially Sound: No Reform – Reform).