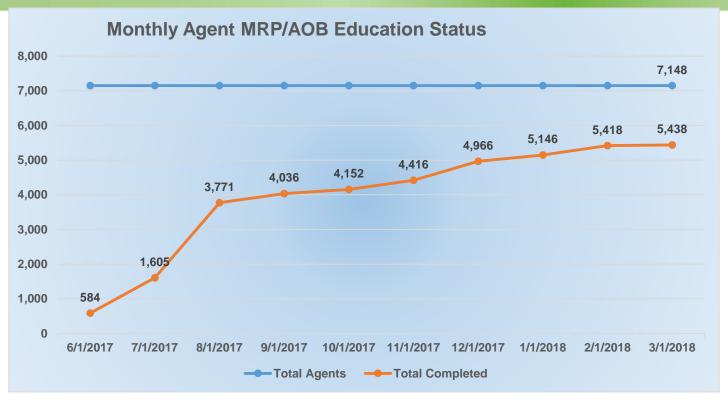

### Weekly Agent Education Status Update:

Overview of Assignment of Benefits and Managed Repair Program

|              | Course Completed | Course Yet to Complete |
|--------------|------------------|------------------------|
| Broward      | 845              | 58                     |
| Hillsborough | 823              | 28                     |
| Miami-Dade   | 1,143            | 70                     |
| Palm Beach   | 549              | 38                     |
| Pinellas     | 389              | 17                     |
| Totals       | 3,749            | 211                    |
| Percentage   | 95%              | 5%                     |
|              |                  |                        |
| All Counties | 5,225            | 1,620                  |
| Percentage   | 76%              | 24%                    |

Data as of 3/1/18