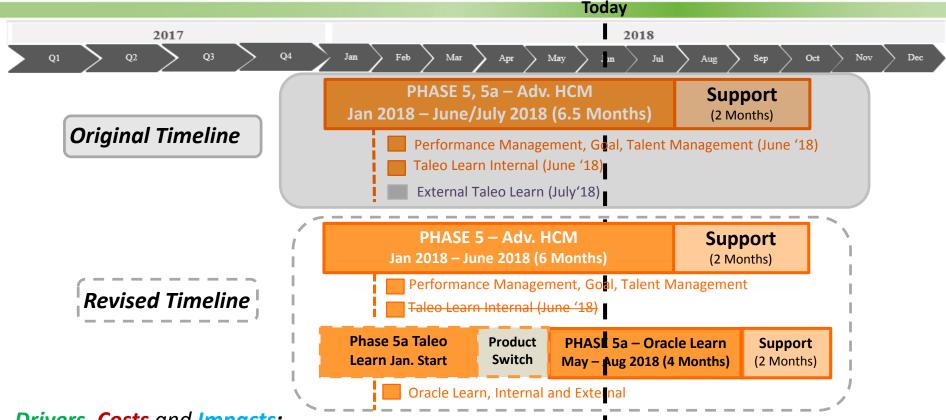

## Integrated ERP Solution: Timeline Revision

### Drivers, Costs and Impacts:

- > Availability of *Oracle Learn*, Oracle's new learning management product to replace Taleo Learn.
- > Oracle's "co-licensing" offer enabled customers to switch products with no additional product/licensing costs.
- Minimal implementation costs of \$32,800.
- > Added Phase 5a to accommodate the product switch with *no impact to the delivery of the HCM components*.
- > One deployment for learning management vs. a staggered deployment as previously planned.
- Overall timeline extension of ~1 month to accommodate product provisioning.