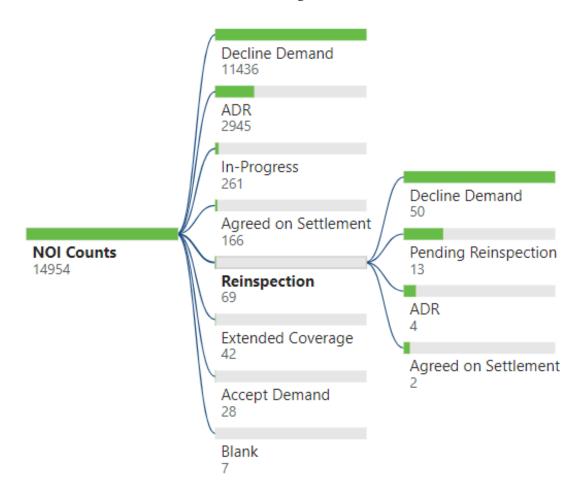

#### Notice of Intent Counts: July 1, 2021 – June 11, 2023

## **Notice of Intent Resolution by COL**

| Cause of Loss                             | Accept Demand | ADR   | Agreed on Settlement | Blank | Decline Demand | Extended Coverage | In-Progress | Reinspection | Total  |
|-------------------------------------------|---------------|-------|----------------------|-------|----------------|-------------------|-------------|--------------|--------|
| All Other Physical Damage                 |               | 20    |                      |       | 178            |                   | 1           | 1            | 200    |
| Catastrophic Ground Cover Collapse        |               |       |                      |       | 1              |                   |             |              | 1      |
| Collapse                                  |               | 2     |                      |       | 12             |                   |             |              | 14     |
| Damage by Vehicle, Aircraft or Watercraft | 1             | 21    | 1                    |       | 3              | 1                 | 1           |              | 28     |
| Dropped Objects                           |               |       |                      |       | 3              |                   |             |              | 3      |
| Earthquake, Landslide & Earth Movement    |               |       |                      |       | 1              |                   |             |              | 1      |
| Explosion                                 |               | 1     |                      |       | 1              |                   |             |              | 2      |
| Fire                                      |               | 56    | 4                    |       | 18             | 2                 | 3           |              | 83     |
| Flood & Rising Water                      |               | 11    |                      |       | 12             |                   |             |              | 23     |
| Fungi                                     |               |       |                      |       | 1              |                   |             |              | 1      |
| Hail                                      |               | 28    | 5                    | 1     | 218            |                   | 1           | 1            | 254    |
| Liability - Property Damage               |               |       |                      |       | 1              |                   |             |              | 1      |
| Lightning                                 |               | 2     | 2                    |       | 9              |                   |             |              | 13     |
| Loss Assessment                           |               |       |                      |       | 1              |                   |             |              | 1      |
| Power Outage                              |               | 3     |                      |       | 1              |                   |             |              | 4      |
| Riot & Civil Commotion                    |               |       |                      |       | 1              |                   |             |              | 1      |
| Sinkhole                                  |               |       |                      |       | 7              |                   |             |              | 7      |
| Smoke                                     |               | 1     | 1                    |       | 2              |                   |             |              | 4      |
| Theft from Other than Auto                |               | 1     |                      |       | 4              |                   |             |              | 5      |
| Vandalism & Malicious Mischief            |               | 14    | 1                    |       | 36             |                   |             |              | 51     |
| Water Damage - Non Weather Related        | 17            | 252   | 80                   | 1     | 4,748          | 29                | 80          | 24           | 5,231  |
| Water Damage - Weather Related            |               | 201   | 9                    | 1     | 1,557          |                   | 17          | 10           | 1,795  |
| Wind                                      | 10            | 2,332 | 63                   | 4     | 4,621          | 10                | 158         | 33           | 7,231  |
|                                           |               |       |                      |       |                |                   |             |              |        |
| Total                                     | 28            | 2,945 | 166                  | 7     | 11,436         | 42                | 261         | 69           | 14,954 |