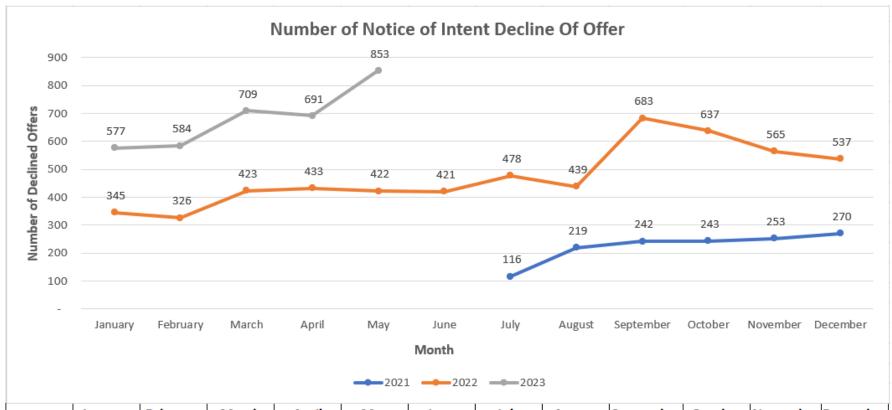

#### Notice of Intent Counts: July 1, 2021 – June 11, 2023

|      | January | February | March | April | May | June | July | August | September | October | November | December |
|------|---------|----------|-------|-------|-----|------|------|--------|-----------|---------|----------|----------|
| 2021 |         |          |       |       |     |      | 116  | 219    | 242       | 243     | 253      | 270      |
| 2022 | 345     | 326      | 423   | 433   | 422 | 421  | 478  | 439    | 683       | 637     | 565      | 537      |
| 2023 | 577     | 584      | 709   | 691   | 853 |      |      |        |           |         |          |          |