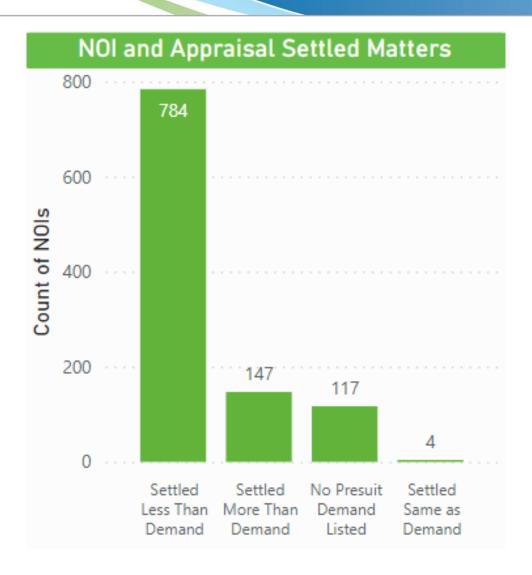

85   | 499  | 572  | 560    | 755       | 716     | 675      | 738      |
| 2023 | 957     | 1,096    | 1,404 | 1,200 | 1,349 |      |      |        |           |         |          |          |





|      | January | February | March | April | May | June | July | August | September | October | November | December |
|------|---------|----------|-------|-------|-----|------|------|--------|-----------|---------|----------|----------|
| 2021 |         |          |       |       |     |      | 14   | 16     | 27        | 12      | 12       | 19       |
| 2022 | 25      | 28       | 32    | 46    | 27  | 34   | 35   | 22     | 53        | 37      | 77       | 177      |
| 2023 | 279     | 321      | 416   | 410   | 391 |      |      |        |           |         |          |          |









## Litigation Avoidance Cost For Appraisal

- 2,945 NOI's were resolved in Appraisal
- Average Defense Fees & Costs are \$8,118
- \$23,907,510 avoided in Defense Fees & Costs
- \$23,907,510 avoided in Plaintiff Fees & Costs
- \$47,815,020 total litigation avoidance in Fees & Costs



|      | January | February | March | April | May | June | July | August | September | October | November | December |
|------|---------|----------|-------|-------|-----|------|------|--------|-----------|---------|----------|----------|
| 2021 |         |          |       |       |     |      | 116  | 219    | 242       | 243     | 253      | 270      |
| 2022 | 345     | 326      | 423   | 433   | 422 | 421  | 478  | 439    | 683       | 637     | 565      | 537      |
| 2023 | 577     | 584      | 709