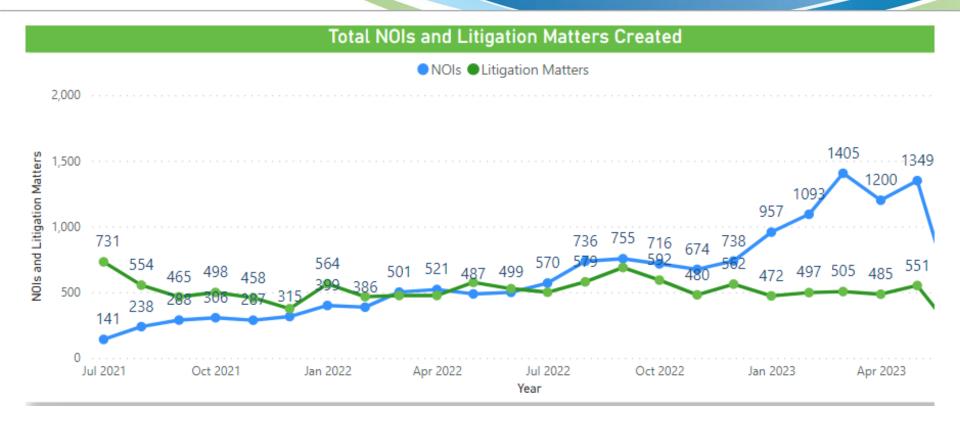

|      | January | February | March | April | May   | June | July | August | September | October | November | December |
|------|---------|----------|-------|-------|-------|------|------|--------|-----------|---------|----------|----------|
| 2021 |         |          |       |       |       |      | 143  | 240    | 293       | 306     | 287      | 315      |
| 2022 | 399     | 367      | 502   | 523   | 485   | 499  | 572  | 560    | 755       | 716     | 675      | 738      |
| 2023 | 957     | 1,096    | 1,404 | 1,200 | 1,349 |      |      |        |           |         |          |          |