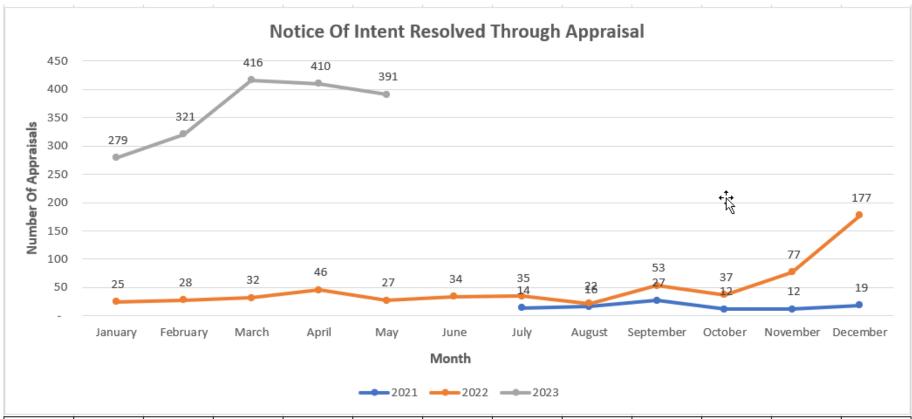

|      | January | February | March | April | May | June | July | August | September | October | November | December |
|------|---------|----------|-------|-------|-----|------|------|--------|-----------|---------|----------|----------|
| 2021 |         |          |       |       |     |      | 14   | 16     | 27        | 12      | 12       | 19       |
| 2022 | 25      | 28       | 32    | 46    | 27  | 34   | 35   | 22     | 53        | 37      | 77       | 177      |
| 2023 | 279     | 321      | 416   | 410   | 391 |      |      |        |           |         |          |          |

## Litigation Avoidance Cost For Appraisal

- 2,945 NOI's were resolved in Appraisal
- Average Defense Fees & Costs are \$8,118
- \$23,907,510 avoided in Defense Fees & Costs
- \$23,907,510 avoided in Plaintiff Fees & Costs
- \$47,815,020 total litigation avoidance in Fees & Costs