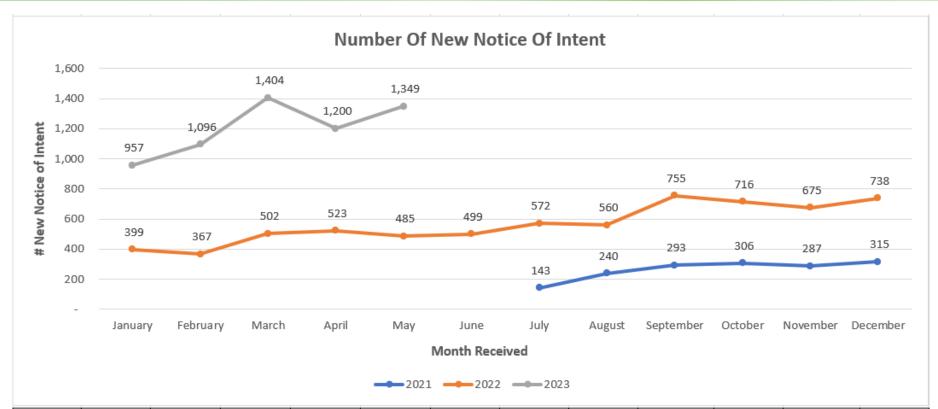

|      | January | February | March | April | May   | June | July | August | September | October | November | December |
|------|---------|----------|-------|-------|-------|------|------|--------|-----------|---------|----------|----------|
| 2021 |         |          |       |       |       |      | 143  | 240    | 293       | 306     | 287      | 315      |
| 2022 | 399     | 367      | 502   | 523   | 485   | 499  | 572  | 560    | 755       | 716     | 675      | 738      |
| 2023 | 957     | 1,096    | 1,404 | 1,200 | 1,349 |      |      |        |           |         |          |          |