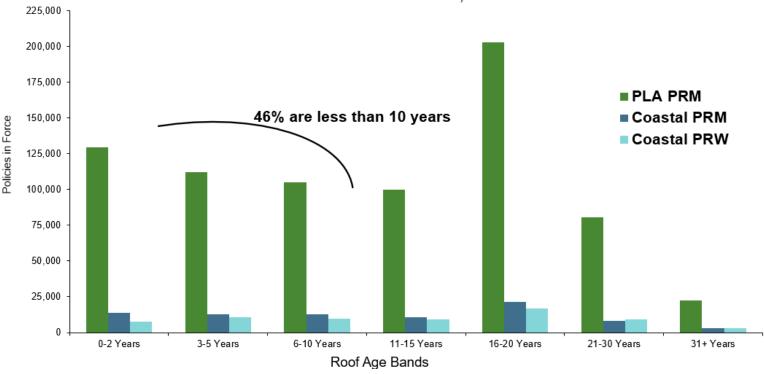

|



#### Personal Residential Property Age

# Age of Home (HO-3/HW-2) Data as of December 31, 2022





### Personal Residential Roof Age





| Account/Product | 0-2 Years | 3-5 Years | 6-10 Years | 11-15 Years | 16-20 Years | 21-30 Years | 31+ Years | Total   |
|-----------------|-----------|-----------|------------|-------------|-------------|-------------|-----------|---------|
| PLA PRM         | 129,308   | 111,995   | 105,140    | 99,786      | 202,997     | 80,450      | 22,423    | 752,099 |
| Coastal PRM     | 13,622    | 12,762    | 12,944     | 10,926      | 21,503      | 8,024       | 3,061     | 82,842  |
| Coastal PRW     | 7,808     | 10,922    | 9,941      | 9,055       | 17,090      | 9,163       | 3,143     | 67,122  |
| Total           | 150,738   | 135,679   | 128,025    | 119,767     | 241,590     | 97,637      | 28,627    | 902,063 |