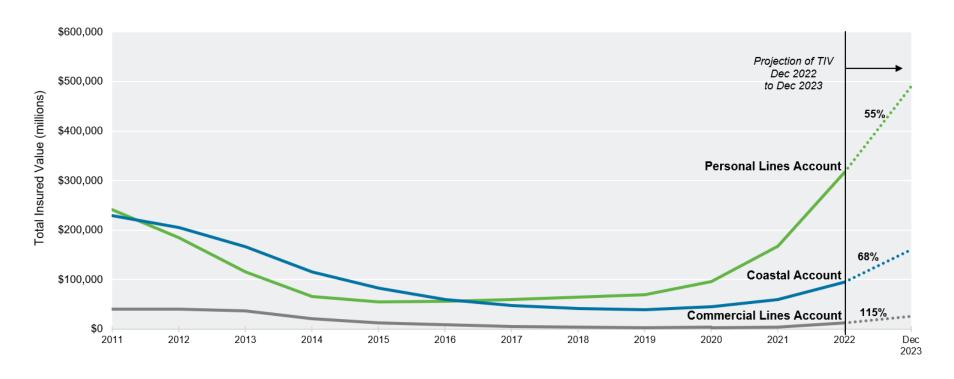

#### Policy Growth – Total Insured Value By Account

In 2022 the combined accounts Total Insured Value (TIV) increased by 82% or \$191B.

- 88% in Personal Lines Account (from \$167.9B to \$316.0B)
- 58% in Coastal Account (from \$60.2B to \$95.1B)
- 170% in Commercial Lines Account (from \$4.4B to \$11.9B)