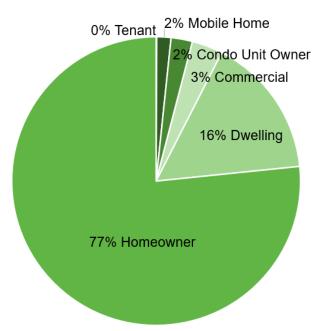

#### Multi-Peril Policies

Data as of 12/31/2022

| Mult-Peril       | Policy<br>Count | Total<br>Insured Value<br>(\$ millions) |  |  |
|------------------|-----------------|-----------------------------------------|--|--|
| Tenant           | 10,970          | \$275                                   |  |  |
| Mobile Home      | 74,626          | \$5,804                                 |  |  |
| Condo Unit Owner | 131,527         | \$8,759                                 |  |  |
| Commercial       | 1,230           | \$12,651                                |  |  |
| Dwelling         | 181,290         | \$58,006                                |  |  |
| Homeowner        | 653,651         | \$280,297                               |  |  |
| Total            | 1,053,294       | \$365,793                               |  |  |