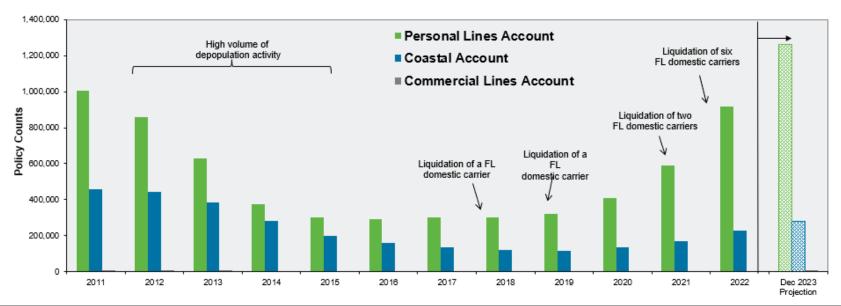

### Policy Growth – Policy Count By Account

In 2022, total policy counts increased by 51% or 386,506 policies.

- o 56% in Personal Lines Account; current policy count is above the 2012 value
- 34% in Coastal Account; current policy count is above the 2015 value
- 48% in Commercial Lines Account

|                          | 2011      | 2012      | 2013      | 2014    | 2015    | 2016    | 2017    | 2018    | 2019    | 2020    | 2021    | 2022      | Dec 2023<br>Projection | Increase<br>from<br>Dec 2022 |
|--------------------------|-----------|-----------|-----------|---------|---------|---------|---------|---------|---------|---------|---------|-----------|------------------------|------------------------------|
| Personal Lines Account   | 1,003,856 | 860,502   | 627,391   | 373,617 | 299,902 | 293,118 | 300,507 | 304,507 | 322,792 | 407,325 | 589,028 | 917,696   | 1,260,466              | 37%                          |
| Coastal Account          | 460,161   | 446,163   | 386,688   | 282,863 | 200,842 | 160,834 | 138,591 | 121,971 | 118,673 | 134,687 | 169,558 | 227,048   | 279,499                | 23%                          |
| Commercial Lines Account | 8,374     | 8,146     | 7,615     | 4,681   | 3,121   | 1,891   | 1,308   | 919     | 738     | 727     | 719     | 1,067     | 2,112                  | 98%                          |
| Total                    | 1,472,391 | 1,314,811 | 1,021,694 | 661,161 | 503,865 | 455,843 | 440,406 | 427,397 | 442,203 | 542,739 | 759,305 | 1,145,811 | 1,542,077              | 35%                          |