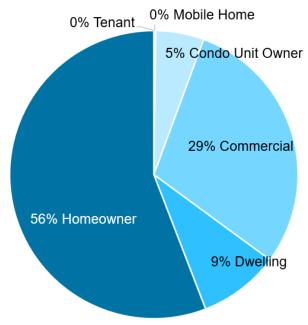

#### Wind Only Policies

Data as of 12/31/2022

| Wind Only        | Policy<br>Count | Total<br>Insured Value<br>(\$ millions) |  |  |
|------------------|-----------------|-----------------------------------------|--|--|
| Tenant           | 171             | \$19                                    |  |  |
| Mobile Home      | 2,083           | \$105                                   |  |  |
| Condo Unit Owner | 17,934          | \$3,090                                 |  |  |
| Commercial       | 5,207           | \$16,840                                |  |  |
| Dwelling         | 11,185          | \$5,184                                 |  |  |
| Homeowner        | 55,937          | \$31,924                                |  |  |
| Total            | 92,517          | \$57,160                                |  |  |