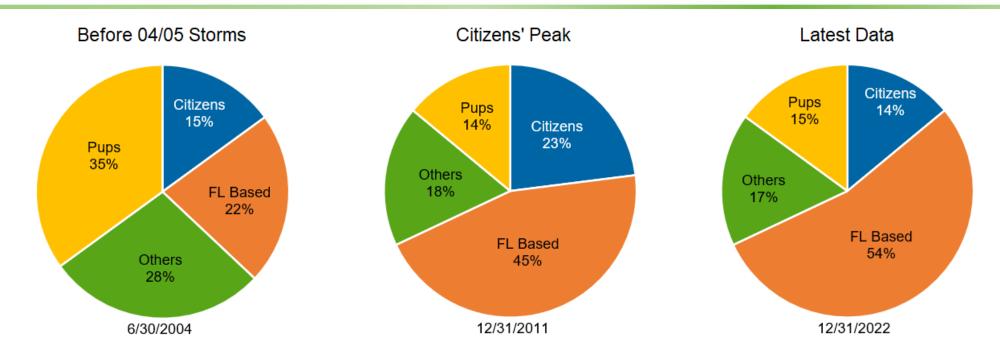

#### FL Residential Property Market Share by Total Insured Value

- 12/31/2019 with TIV at \$106B, market share was 4%
- 06/30/2020 with TIV at \$116B, market share was 5%
- 12/31/2021 with TIV at \$226B, market share was 8%
- 12/31/2022 with TIV at \$423B, market share was 14%
- 1) Data source: FL Office of Insurance Regulation QUASR system
- 2) Admitted market companies' policy data that includes wind coverage
- 3) "Pups" are FL only subsidiaries of major national writers
- 4) "Others" is predominantly national writers