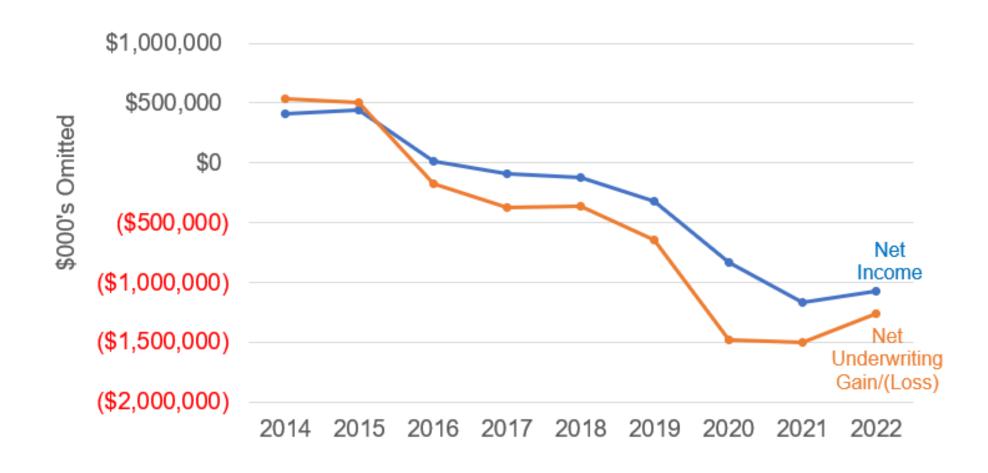

#### Financials for Selected FL Insurers

Data excludes Citizens, national carriers and Pups.