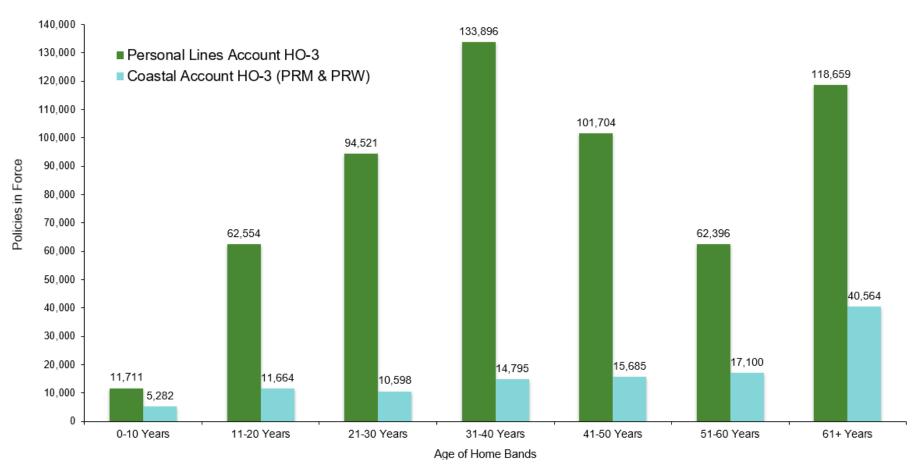

### Policy Growth – Policy Count By Account

In 2022, total policy counts increased by 51% or 386,506 policies.

- o 56% in Personal Lines Account; current policy count is above the 2012 value
- 34% in Coastal Account; current policy count is above the 2015 value
- 48% in Commercial Lines Account

|                          | 2011      | 2012      | 2013      | 2014    | 2015    | 2016    | 2017    | 2018    | 2019    | 2020    | 2021    | 2022      | Dec 2023<br>Projection | Increase<br>from<br>Dec 2022 |
|--------------------------|-----------|-----------|-----------|---------|---------|---------|---------|---------|---------|---------|---------|-----------|------------------------|------------------------------|
| Personal Lines Account   | 1,003,856 | 860,502   | 627,391   | 373,617 | 299,902 | 293,118 | 300,507 | 304,507 | 322,792 | 407,325 | 589,028 | 917,696   | 1,260,466              | 37%                          |
| Coastal Account          | 460,161   | 446,163   | 386,688   | 282,863 | 200,842 | 160,834 | 138,591 | 121,971 | 118,673 | 134,687 | 169,558 | 227,048   | 279,499                | 23%                          |
| Commercial Lines Account | 8,374     | 8,146     | 7,615     | 4,681   | 3,121   | 1,891   | 1,308   | 919     | 738     | 727     | 719     | 1,067     | 2,112                  | 98%                          |
| Total                    | 1,472,391 | 1,314,811 | 1,021,694 | 661,161 | 503,865 | 455,843 | 440,406 | 427,397 | 442,203 | 542,739 | 759,305 | 1,145,811 | 1,542,077              | 35%                          |