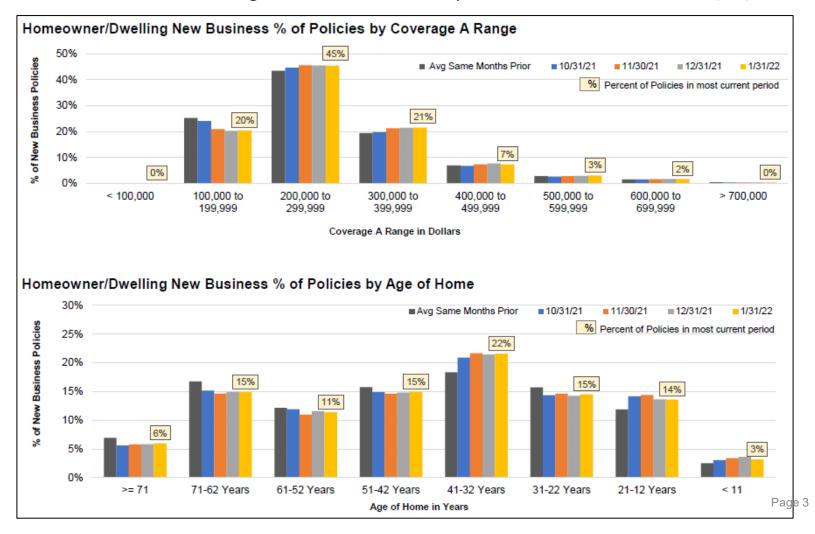

### Citizens' New-Business Trend

#### (Oct '21 to Jan '22 Average Prior vs. Current) Personal Residential Policy Types

### **Citizens' New-Business Trend**

#### (Oct '21 to Jan '22 Average Prior vs. Current) Personal Residential Policy Types

4. New Business Written is the count of new bound submissions at the month end snapshot