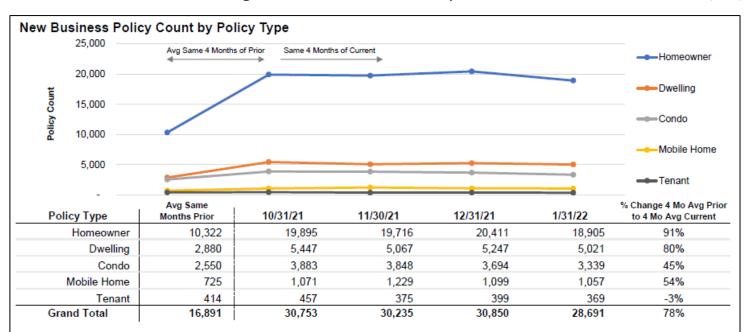

### Citizens' New-Business Trend

### (Oct '21 to Jan '22 Average Prior vs. Current) Personal Residential Policy Types

#### New Business Policy Count by Geographic Region

| County/Regions    | Avg Same<br>Months Prior | 10/31/21 | 11/30/21 | 12/31/21 | 1/31/22           | Current Four<br>Month Trend    |
|-------------------|--------------------------|----------|----------|----------|-------------------|--------------------------------|
| South Florida     | 10,638                   | 13,872   | 12,828   | 13,058   | 12,295            |                                |
| Tampa             | 2,538                    | 5,569    | 5,606    | 5,721    | 5,212             |                                |
| Southwest Florida | 929                      | 2,396    | 2,553    | 2,466    | 2,335             |                                |
| Monroe            | 252                      | 320      | 282      | 311      | 250               | $\sim$                         |
| Orlando           | 699                      | 2,558    | 2,900    | 2,862    | 2,633             |                                |
| All Other         | 1,835                    | 6,038    | 6,066    | 6,432    | 5,966             |                                |
| Grand Total       | 16,891                   | 30,753   | 30,235   | 30,850   | 28,691            |                                |
|                   |                          |          |          |          | (red dot indicate | es the peak in the trend line) |

#### (Oct '21 to Jan '22 Average Prior vs. Current) Personal Residential Policy Types

### **Citizens' New-Business Trend**

#### (Oct '21 to Jan '22 Average Prior vs. Current) Personal Residential Policy Types

4. New Business Written is the count of new bound submissions at the month end snapshot