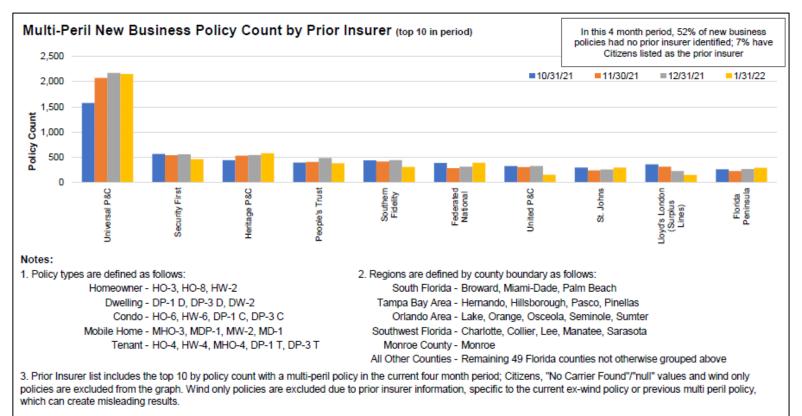

|
| Orlando           | 699                      | 2,558    | 2,900    | 2,862    | 2,633             |                                |
| All Other         | 1,835                    | 6,038    | 6,066    | 6,432    | 5,966             |                                |
| Grand Total       | 16,891                   | 30,753   | 30,235   | 30,850   | 28,691            |                                |
|                   |                          |          |          |          | (red dot indicate | es the peak in the trend line) |



### Citizens' New-Business Trend

#### (Oct '21 to Jan '22 Average Prior vs. Current) Personal Residential Policy Types





### **Citizens' New-Business Trend**

#### (Oct '21 to Jan '22 Average Prior vs. Current) Personal Residential Policy Types



4. New Business Written is the count of new bound submissions at the month end snapshot

### **Current Agent and Agency Counts**



| Current Agent and Agency Counts vs. YE 2021 |       |       |    |  |  |  |  |  |  |  |
|---------------------------------------------|-------|-------|----|--|--|--|--|--|--|--|
| Jan-22 Dec-21 Net Change                    |       |       |    |  |  |  |  |  |  |  |
| Agencies                                    | 5,336 | 5,306 | 30 |  |  |  |  |  |  |  |
| Agents                                      | 9,231 | 9,140 | 91 |  |  |  |  |  |  |  |
| LCRs                                        | 2,567 | 2,533 | 34 |  |  |  |  |  |  |  |

| Current Tricounty Agent and Agency Counts vs. YE 2021 |       |       |     |  |  |  |  |  |  |  |  |
|--------------------